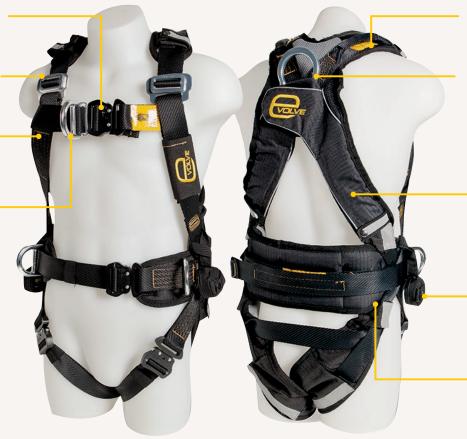

#### **POLE WORK HARNESS**

APPLICATIONS Fall Arrest • Restraint Technique • Work Positioning • Rescue & Recovery • Confined Space

#### **Quick Connect Buckles**

High capacity, aluminium buckles for easy connection

#### Heavy Duty Aluminium Alloy Hardware

Light weight

### Soft Twill Spill Resistant Webbing

Water repellent, heavy duty and added comfort

#### Front D Posilock

Fully adjustable heavy duty aluminium frontal D ring

#### **Confined Space Loops**

Confined space entry & exit / rescue & retrieval

#### **Rear Attachment Point**

Heavy duty, aluminium D ring with fold over not-in-use cover

Suspension Trauma Straps

Padded Waist Belt With Side D Rings

Comfort, support and work positioning